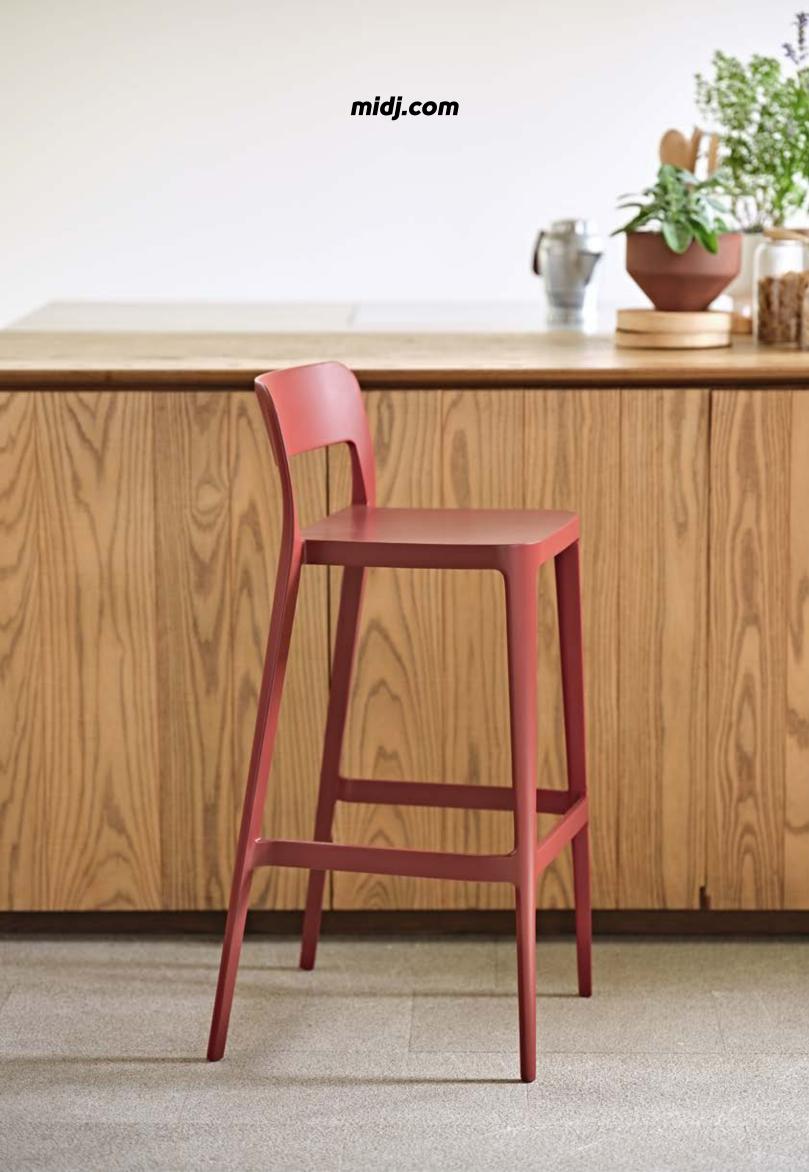

# **Nenè stool** materials design Paolo Vernier

# Polypropylene

Our polypropylene is a resistant, nontoxic, odorless, heat resistant and easy to clean plastic material.

Available in 9 colors, polypropylene is a material suitable for outdoor use. We have selected a polypropylene reinforced with glass fiber: thanks to its excellent mechanical properties, it allows the model made with this material to be solid and resistant.