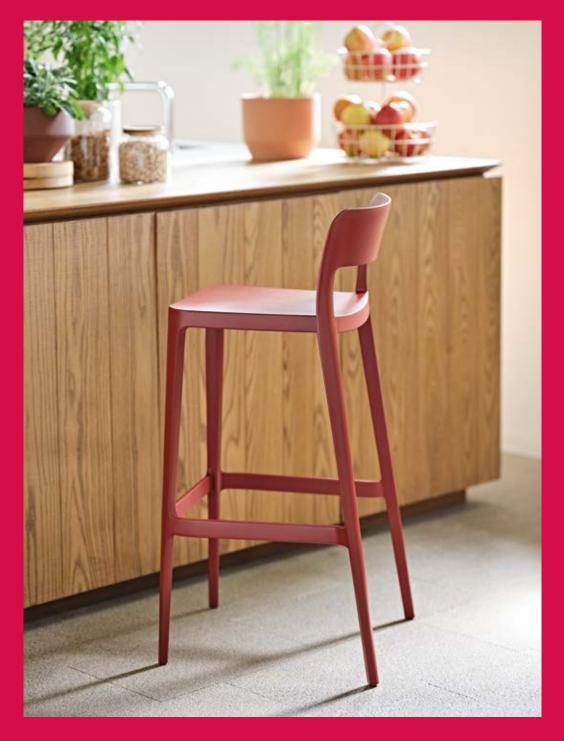

# **Nenè stool** materials design Paolo Vernier

# Polypropylene

Our polypropylene is a resistant, nontoxic, odorless, heat resistant and easy to clean plastic material.

Available in 9 colors, polypropylene is a material suitable for outdoor use. We have selected a polypropylene reinforced with glass fiber: thanks to its excellent mechanical properties, it allows the model made with this material to be solid and resistant.

This material has a strong resistance to color fading: a treatment with UV stabilizer and AS antistatic protection works to prolong the beauty of the product by slowing the fading process. However if the material is exposed to the sun and atmospheric agents for a long period of time, the color can be altered. All items made of polypropylene have numerous applications: residential,