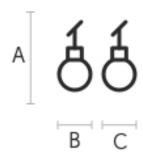

### **Dimensions**

| A (cm) | B (cm) | C (cm) |
|--------|--------|--------|
| (inch) | (inch) | (inch) |
| 11     | 22     | 22     |
| 4.3    | 8.7    | 8.7    |