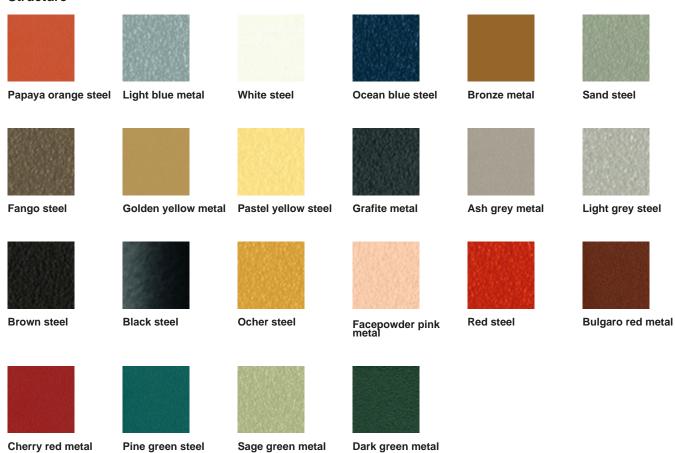

## MID



# **Charlotte suspension**

Suspension lamp with direct light. The lamp is made of metal and is available in the single black variant. The electric suspension cable is covered in black silk with a length of 2.5 m. Black metal ceiling rose. Available canopy decentralization kit and multiple canopy to create compositions up to six sospensions.

Inspired by the Bauhaus current, the Charlotte collection

- https://www.midj.com/products/collections/charlotte offers geometries that are simplified to the maximum, almost abstract, easily legible with respect to space.

### **Colors and Materials**

#### **Structure**



### **Dimensions**



| A (cm) | B (cm) | C (cm) |
|--------|--------|--------|
| (inch) | (inch) | (inch) |
| 11     | 22     | 22     |
| 4.3    | 8.7    | 8.7    |

### **Volumetric Details**

Weight 1.5 Kg Volume 0.01 mc Package 1

### Certifications

 $\epsilon$ 

CE



Classe I

## **Materials Certifications**

#### Dark green metal

The technologies used in the previous phase of powder coating play a fundamental role in the final result of the processing. They are in fact essential to increase adherence paint on the metal surface and then guarantee its duration over time. The metal frames, following a total cleaning of the surface, pass through chemical conversion processes, creating a compact base that allows for better adhesion of the subsequent treatment. In the last phase the