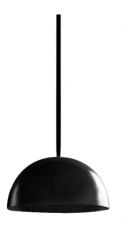

# **Charlotte suspension**

Suspension lamp with direct light. The lamp is made of metal and is available in the single black variant. The electric suspension cable is covered in black silk with a length of 2.5 m. Black metal ceiling rose. Available canopy decentralization kit and multiple canopy to create compositions up to six sospensions.