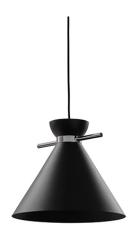

# Japan M suspension

Japan direct light suspension lamp. The lampshade is made of metal lacquered in black and white. The lamps of the Japan collection are available in three different sizes, which can be combined with each other in group structures.

The electric suspension cable is covered with black silk with a length of 2.5 m. Black or white metal ceiling rose. Available canopy decentralization kit and multiple canopy to create compositions up to six sospensions.

The lampshade of the Japan lamp recalls the conical shape of the straw hat typical of Asian displays, while the chromed rod recalls the rods used by women to collect their hair.