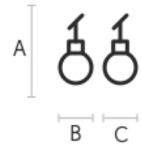

#### **Dimensions**

| A (cm) | B (cm) | C (cm) |
|--------|--------|--------|
| (inch) | (inch) | (inch) |
| 23     | 25     | 25     |
| 9      | 9.8    | 9.8    |