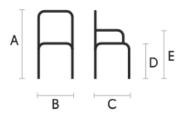

# **Dimensions**

| Α      | В      | С      | D      | E      |
|--------|--------|--------|--------|--------|
| (cm)   | (cm)   | (cm)   | (cm)   | (cm)   |
| (inch) | (inch) | (inch) | (inch) | (inch) |
| 79     | 54     | 50     | 46     | 65     |
| 31.1   | 21.3   | 19.7   | 18.1   | 25.6   |