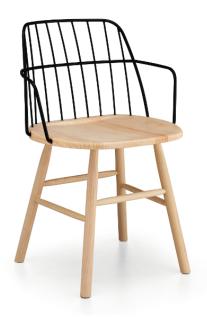

# Strike P L Armchair

design AtelierNanni, 2017

Strike armchair with wooden frame and backrest in lacquered metal.

# Structure

Lacquered ash

11 Colors

# Coating

White steel

Ocean blue steel

Black steel

Light grey steel

Sand steel

Facepowder pink metal

Brown steel