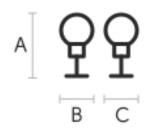

## **Dimensions**

| A (cm) | B (cm) | C (cm) |
|--------|--------|--------|
| (inch) | (inch) | (inch) |
| 22     | 20     | 25     |
| 8.7    | 7.9    | 9.8    |