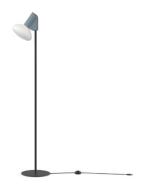

# Mug floor

## **Dimensions**

| A (cm) | B (cm) | C (cm) |
|--------|--------|--------|
| (inch) | (inch) | (inch) |
| 144    | 24     | 33     |
| 56.7   | 9.4    | 13     |