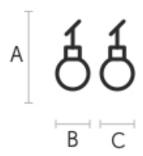

## **Dimensions**

| A (cm) | B (cm) | C (cm) |
|--------|--------|--------|
| (inch) | (inch) | (inch) |
| 22     | 20     | 25     |
| 8.7    | 7.9    | 9.8    |