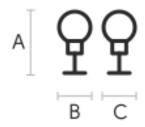

## **Dimensions**

| A (cm) | B (cm) | C (cm) |
|--------|--------|--------|
| (inch) | (inch) | (inch) |
| 22     | 20     | 25     |
| 8.7    | 7.9    | 9.8    |

## **Dimensions**

| A (cm) | B (cm) | C (cm) |
|--------|--------|--------|
| (inch) | (inch) | (inch) |
| 24     | 20     | 20     |
| 9.4    | 7.9    | 7.9    |

## **Dimensions**

| A (cm) | B (cm) | C (cm) |
|--------|--------|--------|
| (inch) | (inch) | (inch) |
| 144    | 24     | 33     |
| 56.7   | 9.4    | 13     |

## **Dimensions**

| A (cm) | B (cm) | C (cm) |
|--------|--------|--------|
| (inch) | (inch) | (inch) |
| 61     | 50     | 50     |
| 24     | 19.7   | 19.7   |