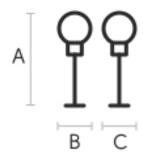

## **Dimensions**

| A (cm) | B (cm) | C (cm) |
|--------|--------|--------|
| (inch) | (inch) | (inch) |
| 24     | 20     | 20     |
| 9.4    | 7.9    | 7.9    |