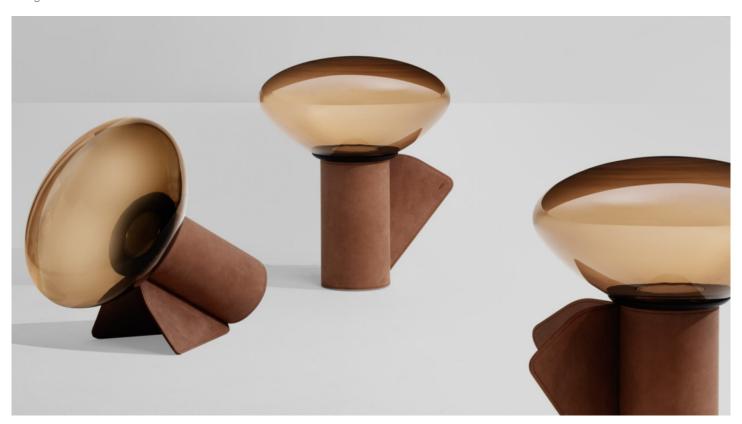

## **ESSENTIAL AND COLORFUL**

The Mug lamp collection draws inspiration from one of the most known trends of recent years: drinking hot take-away drinks. The design is characterized by a body in blown glass, which encloses the internal components of the lamp, and by an original hide covering. This detail can be customized for an essential or more colorful result. The body, made of white sandblasted glass, creates a welcoming atmosphere with a soft and diffused light. Young and versatile, Mug is available in three versions: table, floor and suspension.

# Mug table