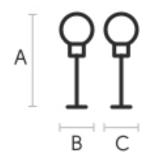

#### **Dimensions**

| A (cm) | B (cm) | C (cm) |
|--------|--------|--------|
| (inch) | (inch) | (inch) |
| 26     | 22     | 22     |
| 10.2   | 8.7    | 8.7    |