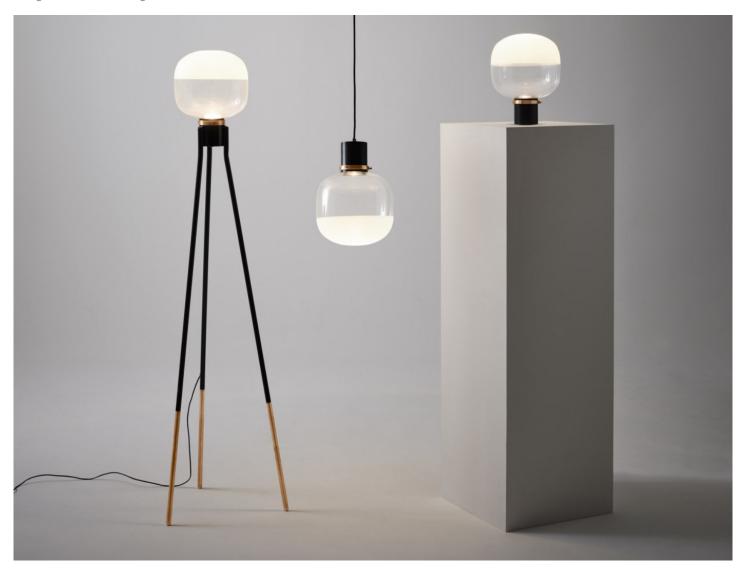

## **Ghost Collection**

design Studio F+B Design — 2020

Ethereal and discreet, the Ghost collection is a delicate tribute to the theme of transparency, created through a light and ideal naturalist shape. It consists of a black metal body and a transparent blown glass diffuser, with a satin top, to diffuse a soft light into the environment.

The collection is made up of suspension, floor and table versions. Ghost lamps propagate the light in a diffused and direct way. The glass diffusers are made with a mix of transparent and satin glass to ensure a better expansion of the light in the environment. The supports are made of metal, in the single variant of black and gold.