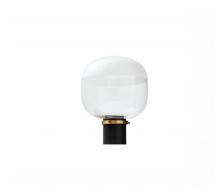

alist shape. It consists of a black metal body and a transparent blown glass diffuser, with a satin top, to diffuse a soft light into the environment.

The collection is made up of suspension, floor and table versions. Ghost lamps propagate the light in a diffused and direct way. The glass diffusers are made with a mix of transparent and satin glass to ensure a better expansion of the light in the environment. The supports are made of metal, in the single variant of black and gold.

# **Ghost suspension**



#### **Colors and Materials**

#### **Dimensions**



| A (cm) | B (cm) | C (cm) |
|--------|--------|--------|
| (inch) | (inch) | (inch) |
| 26     | 22     | 22     |
| 10.2   | 8.7    | 8.7    |

#### **Volumetric Details**

Weight 2 Kg Volume 0.03 mc Package 1

# **Ghost table**



### **Colors and Materials**

#### **Dimensions**



| A (cm) | B (cm) | C (cm) |
|--------|--------|--------|
| (inch) | (inch) | (inch) |
| 26     | 22     | 22     |
| 10.2   | 8.7    | 8.7    |

#### **Volumetric Details**

Weight 2 Kg Volume 0.03 mc Package 1

# **Ghost floor**



### **Colors and Materials**

#### **Dimensions**



| A (cm) | B (cm) | C (cm) |
|--------|--------|--------|
| (inch) | (inch) | (inch) |
| 150    | 45     | 39     |
| 59.1   | 17.7   | 15.4   |

### **Volumetric Details**

Weight 5.8 Kg Volume 0.25 mc Package 1