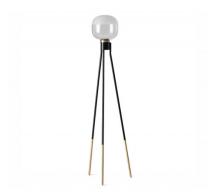

# **Ghost floor**

### **Colors and Materials**

#### **Dimensions**

| A (cm) | B (cm) | C (cm) |
|--------|--------|--------|
| (inch) | (inch) | (inch) |
| 150    | 45     | 39     |
| 59.1   | 17.7   | 15.4   |

### **Volumetric Details**

Weight 5.8 Kg Volume 0.25 mc Package 1