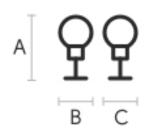

#### **Dimensions**

| A (cm) | B (cm) | C (cm) |
|--------|--------|--------|
| (inch) | (inch) | (inch) |
| 26     | 22     | 22     |
| 10.2   | 8.7    | 8.7    |