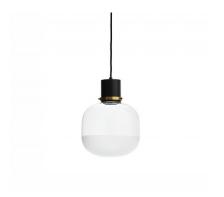

## **Ghost Collection**

design Studio F+B Design — 2020



Ethereal and discreet, the Ghost collection is a delicate tribute to the theme of transparency, created through a light and ideal naturalist shape. It consists of a black metal body and a transparent blown glass diffuser, with a satin top, to diffuse a soft light into the environment.

The collection is made up of suspension, floor and table versions. Ghost lamps propagate the light in a diffused and direct way. The glass diffusers are made with a mix of transparent and satin glass to ensure a better expansion of the light in the environment. The supports are made of metal, in the single variant of black and gold.

# **Ghost suspension**



#### **Colors and Materials**

#### **Dimensions**



| A (cm) | B (cm) | C (cm) |
|--------|--------|--------|
| (inch) | (inch) | (inch) |
| 26     | 22     | 22     |
| 10.2   | 8.7    | 8.7    |

#### **Volumetric Details**

Weight 2 Kg Volume 0.03 mc Package 1

# **Ghost table**



### **Colors and Materials**

#### **Dimensions**



| A (cm) | B (cm) | C (cm) |
|--------|--------|--------|
| (inch) | (inch) | (inch) |
| 26     | 22     | 22     |
| 10.2   | 8.7    | 8.7    |

#### **Volumetric Details**

Weight 2 Kg Volume 0.03 mc Package 1

# **Ghost floor**



### **Colors and Materials**

#### **Dimensions**



| A (cm) | B (cm) | C (cm) |
|--------|--------|--------|
| (inch) | (inch) | (inch) |
| 150    | 45     | 39     |
| 59.1   | 17.7   | 15.4   |

### **Volumetric Details