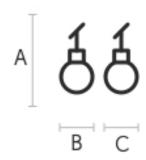

#### **Dimensions**

| A (cm) | B (cm) | C (cm) |
|--------|--------|--------|
| (inch) | (inch) | (inch) |
| 26     | 22     | 22     |
| 10.2   | 8.7    | 8.7    |

#### **Dimensions**

| A (cm) | B (cm) | C (cm) |
|--------|--------|--------|
| (inch) | (inch) | (inch) |
| 150    | 45     | 39     |
| 59.1   | 17.7   | 15.4   |