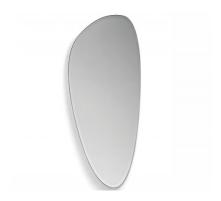

## **Spot Collection**

design Nicola Bonriposi — 2020

Designed by Nicola Bonriposi - https://www.midj.com/products/designers/nicola-bonriposi together with Midj, the **Spot mirror** plays with organic shapes to decorate the walls of domestic and collective spaces with originality. An aura of refinement is expressed through clean lines that are suitable for any type of environment. The perimeter of the beveled crystal reflects light from all angles.

Made in 3 different formats, the mounting system allows you to position the Hole mirrors according to your own imagination. Arrange them in groups to create a balanced and original whole, or individually to create a focal point in the room.