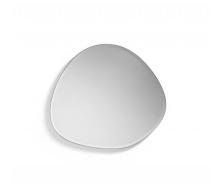

# **Spot M** Mirror

#### **Dimensions**

| A (cm) | B (cm) | C (cm) |
|--------|--------|--------|
| (inch) | (inch) | (inch) |
| 110    | 91.4   | 2.2    |
| 43.3   |        | 0.9    |