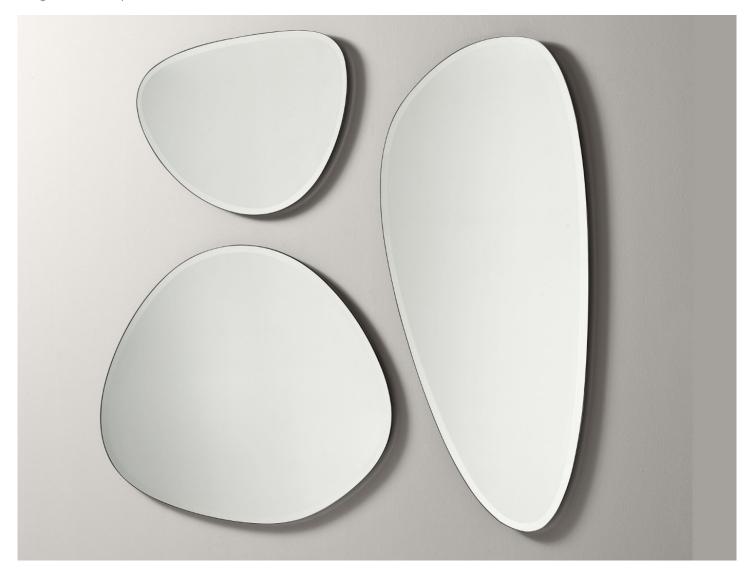

## **Spot Collection**

design Nicola Bonriposi — 2020

Designed by Nicola Bonriposi - https://www.midj.com/products/designers/nicola-bonriposi together with Midj, the **Spot mirror** plays with organic shapes to decorate the walls of domestic and collective spaces with originality. An aura of refinement is expressed through clean lines that are suitable for any type of environment. The perimeter of the beveled crystal reflects light from all angles.

Made in 3 different formats, the mounting system allows you to position the Hole mirrors according to your own imagination. Arrange them in groups to create a balanced and original whole, or individually to create a focal point in the room.