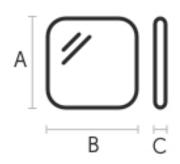

#### **Dimensions**

| A (cm) | B (cm) | C (cm) |
|--------|--------|--------|
| (inch) | (inch) | (inch) |
| 79     | 59     | 2.2    |
| 31.1   | 23.2   | 0.9    |

#### **Dimensions**

| A (cm) | B (cm) | C (cm) |
|--------|--------|--------|
| (inch) | (inch) | (inch) |
| 110    | 91.4   | 2.2    |
| 43.3   |        | 0.9    |

#### **Dimensions**

| A (cm) | B (cm) | C (cm) |
|--------|--------|--------|
| (inch) | (inch) | (inch) |
| 149.4  | 68.7   | 2.2    |
| 58.8   | 27     | 0.9    |