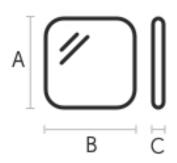

#### **Dimensions**

| A (cm) | B (cm) | C (cm) |
|--------|--------|--------|
| (inch) | (inch) | (inch) |
| 110    | 91.4   | 2.2    |
| 43.3   |        | 0.9    |