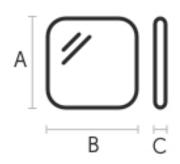

#### **Dimensions**

| A (cm) | B (cm) | C (cm) |
|--------|--------|--------|
| (inch) | (inch) | (inch) |
| 79     | 59     | 2.2    |
| 31.1   | 23.2   | 0.9    |