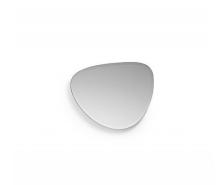

# Spot S Mirror

#### **Dimensions**

| A (cm) | B (cm) | C (cm) |
|--------|--------|--------|
| (inch) | (inch) | (inch) |
| 79     | 59     | 2.2    |
| 31.1   | 23.2   | 0.9    |